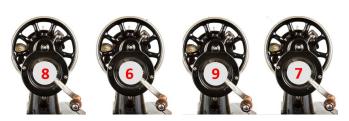

## **Lowering the Drawbridge**

# t 2<sup>nd</sup> 3<sup>rd</sup> 4<sup>th</sup>

**REEL ORDER:** 