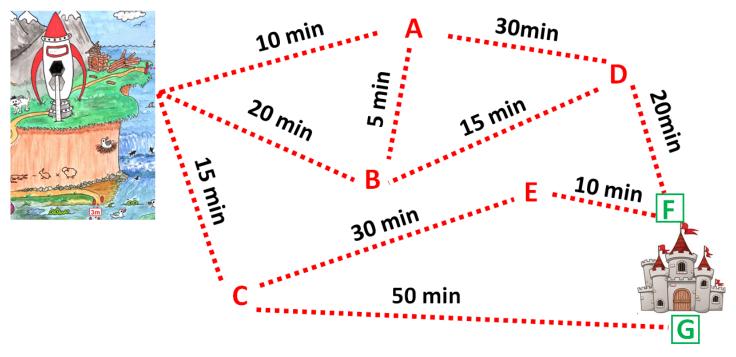

## WARM UP - Find your Colour

## **RED**

- 1) 5 + 4
- 2)8+7
- 3)9-6
- 4) 23 8
- 5) 2 x 8
- 6) 5 x 6
- 7) Half of 24
- 8)  $18 \div 3$

### **AMBER**

- 1) 18 + 21
- 2) 46 + 38
- 3) 69 25
- 4) 56 37
- 5) 8 x 6
- 6) 23 x 5
- 7) ¼ of 32
- 8)  $28 \div 10$

## GREEN

- 1) 138 + 254
- 2) 3.47 + 21.9
- 3) 234 168
- 4) 28.4 9.21
- 5) 32 x 6
- 6) 24 x 68
- 7)  $\frac{2}{3}$  of 54
- 8)  $3.9 \div 100$

## **Kubit's Test**

## What is the name of the missing shape?

5 + 6 + 16

12 - 8

12 x 4

93 - 48

 $889 \div 7$ 

14<sup>2</sup>

## **BINGO!**

Place different integers between 1 and 20 in your grid and pick your power animal:

#### **EAGLE** UNICORN **DRAGON**







## A Medieval Adventure Worksheet (B)



## **Reaching the Caztle**



## **Lowering the Drawbridge**



# t 2<sup>nd</sup> 3<sup>rd</sup> 4<sup>th</sup>

**REEL ORDER:** 

## **Facing the Dragon**



## **Ruby Locations:**

( , )

(

( , )

( , )

(

( . )

**Dragon Lair Location**