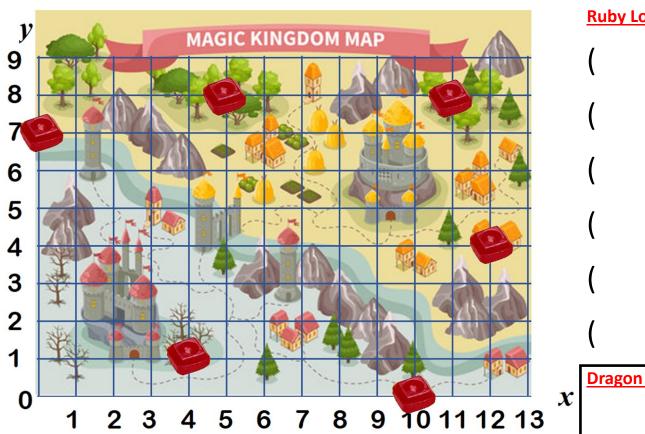

## **Ruby Locations:**

( , )

(

( , )

( , )

(

( . )

**Dragon Lair Location**