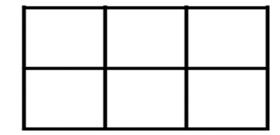

## **BINGO!**

Place different integers between 1 and 20 in your grid and pick your power animal:

#### **EAGLE** UNICORN **DRAGON**