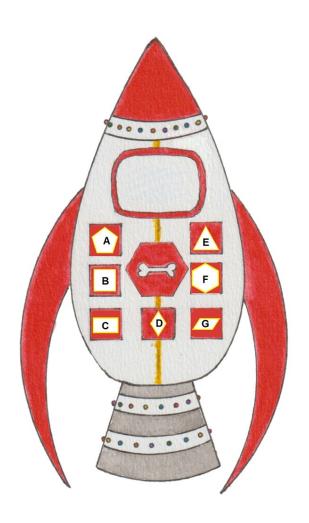

## **Facing the Dragon**

## **Ruby Locations:**

( , )

(

( , )

( , )

(

( . )

**Dragon Lair Location**